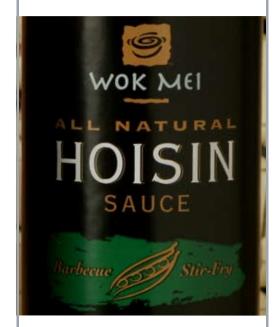

The illustration and typography of the new Wok Mei brand reinforces an exotic Asian motif and conveys a gourmet quality of hand crafted cooking. The package design incorporates a rich use of black and gold to provide an upscale perception of the product. The specific product characteristics of the Oyster, Hoisin and Plum Sauces are further differentiated with unique copy points, color-coding, and use of illustrations.

Em Brian@focusd.com

Package Design Detail

Complete Product Line